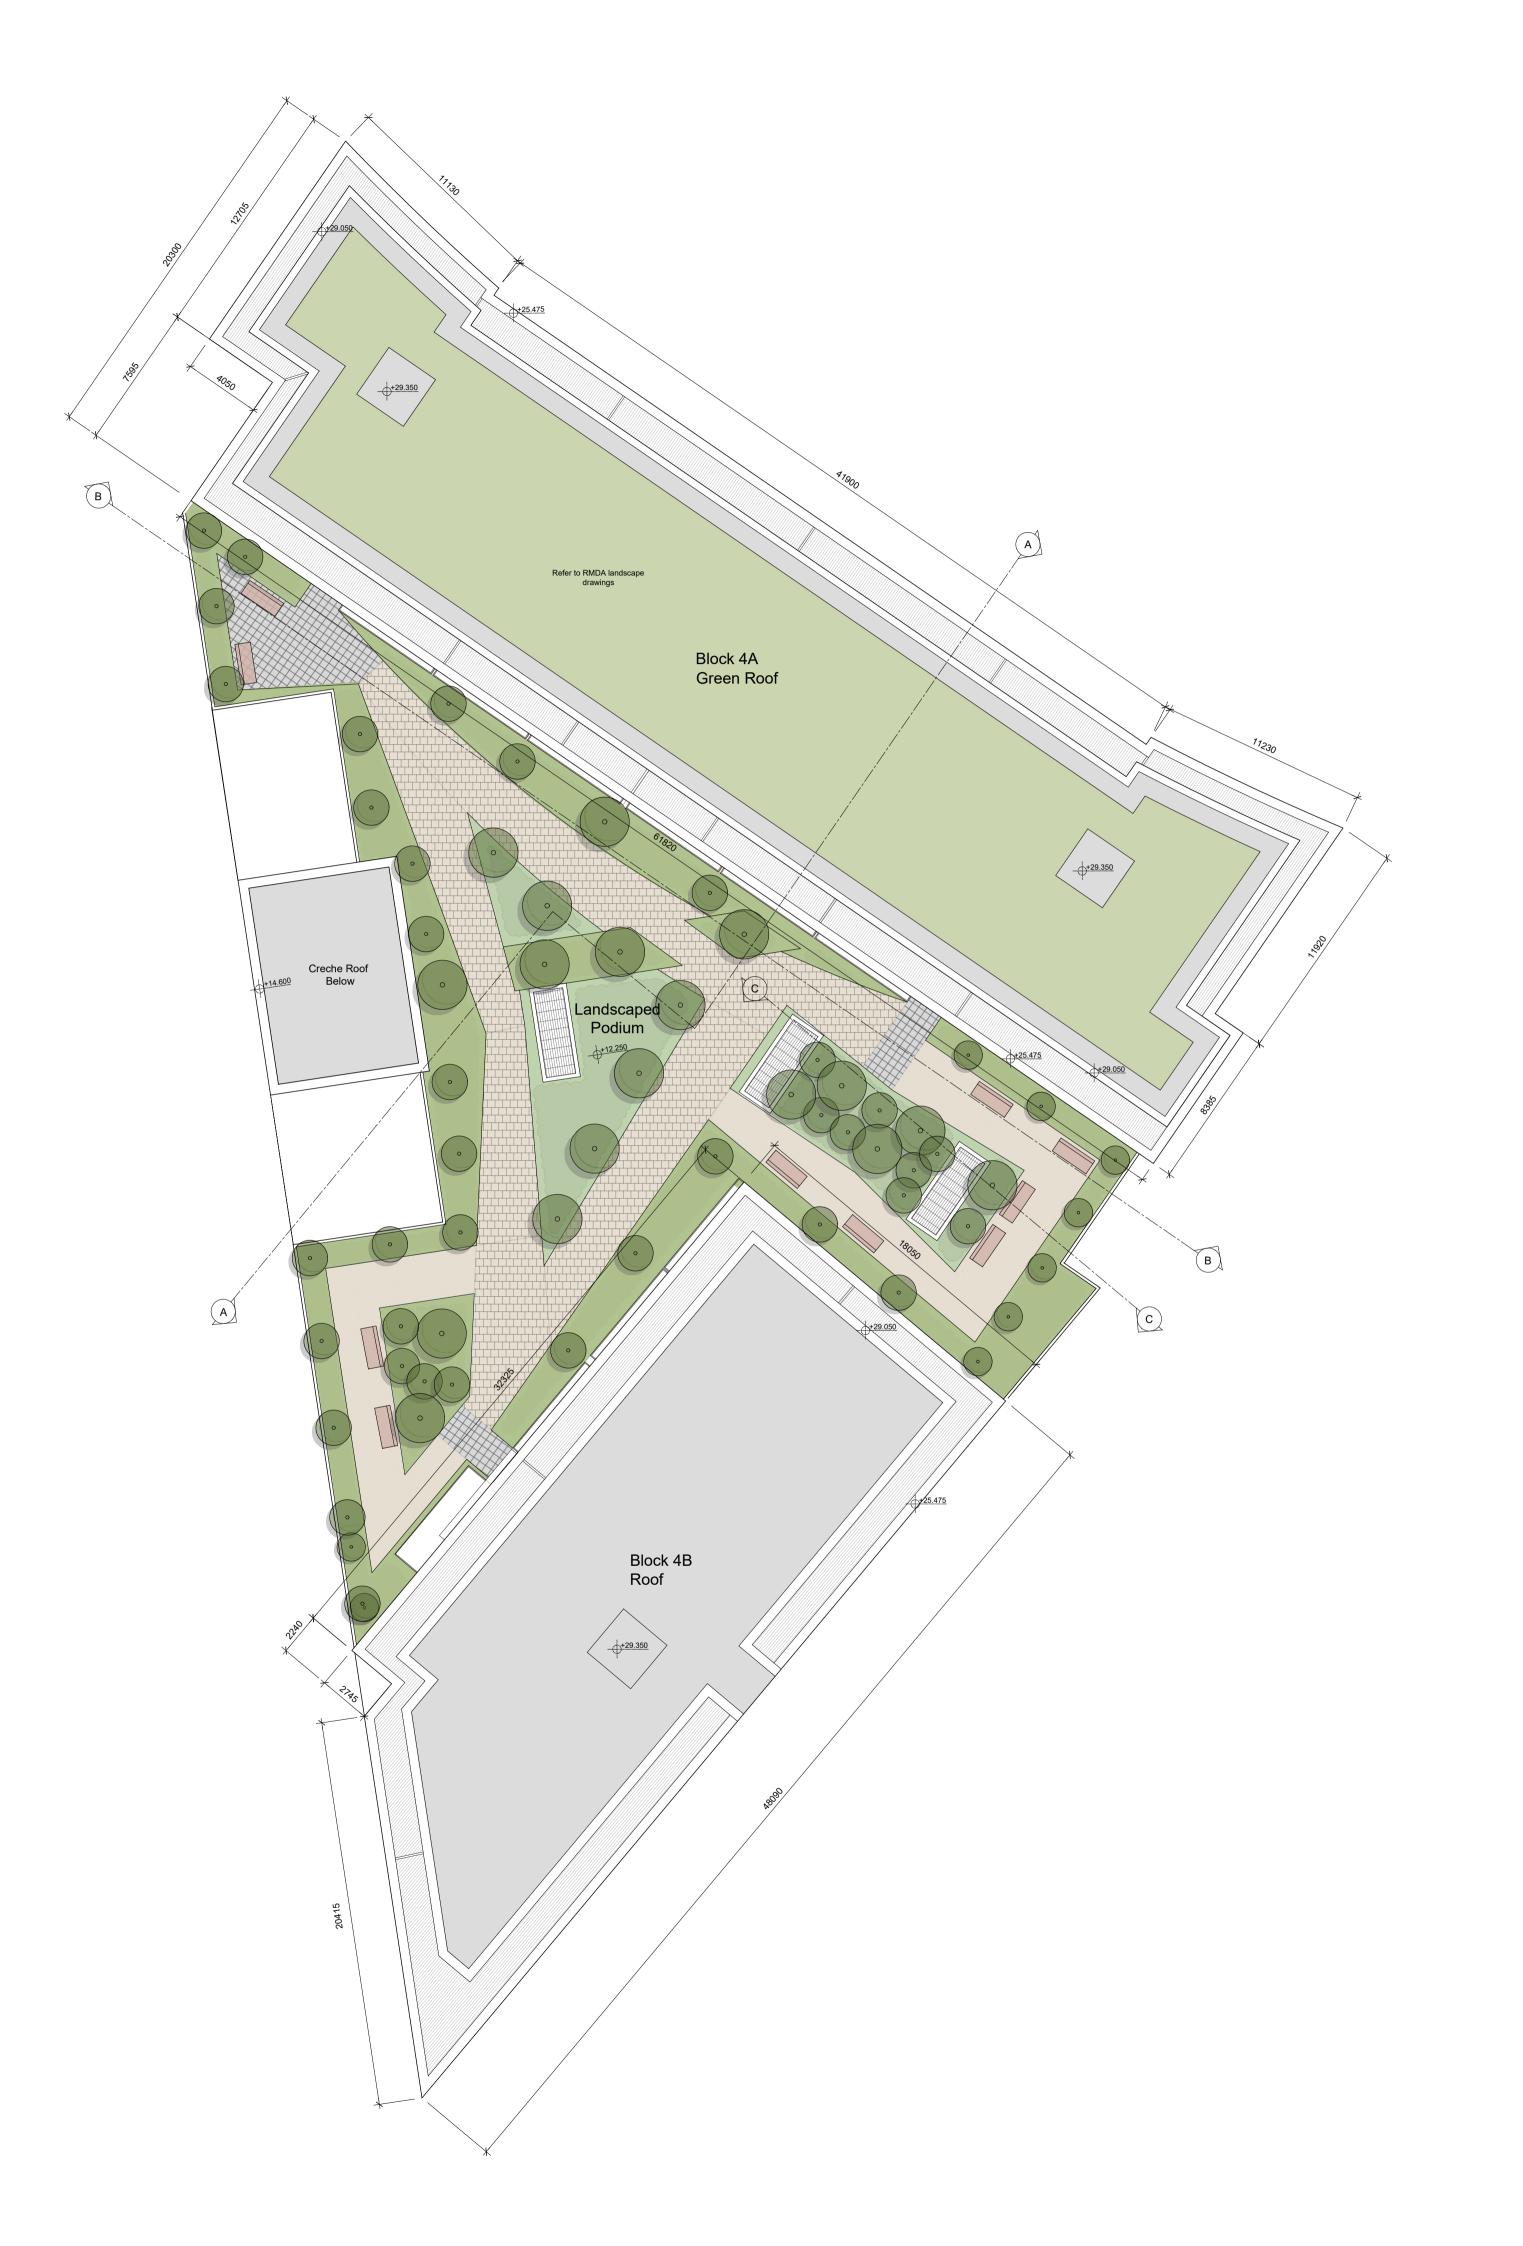

## Notes:

All dimensions in millimetres.

Refer to RMDA landscape drawings for landscape design.

|  | revisions                       | aaı                        | e ini      |
|--|---------------------------------|----------------------------|------------|
|  | description  Block 4            | cad ref.                   | 1<br>1     |
|  | Block 4                         |                            | ု ဥ        |
|  | Roof Plan                       | I\16\1632\Planning\Block 4 | 1632 P 114 |
|  |                                 | •                          | T          |
|  | Block 4, Clongriffin, Dublin 13 | scal                       |            |
|  |                                 | 1:200 A1<br>date           |            |
|  |                                 | JUL '19                    |            |
|  |                                 | drawn<br>PG, BF            |            |
|  |                                 | che                        | cked       |